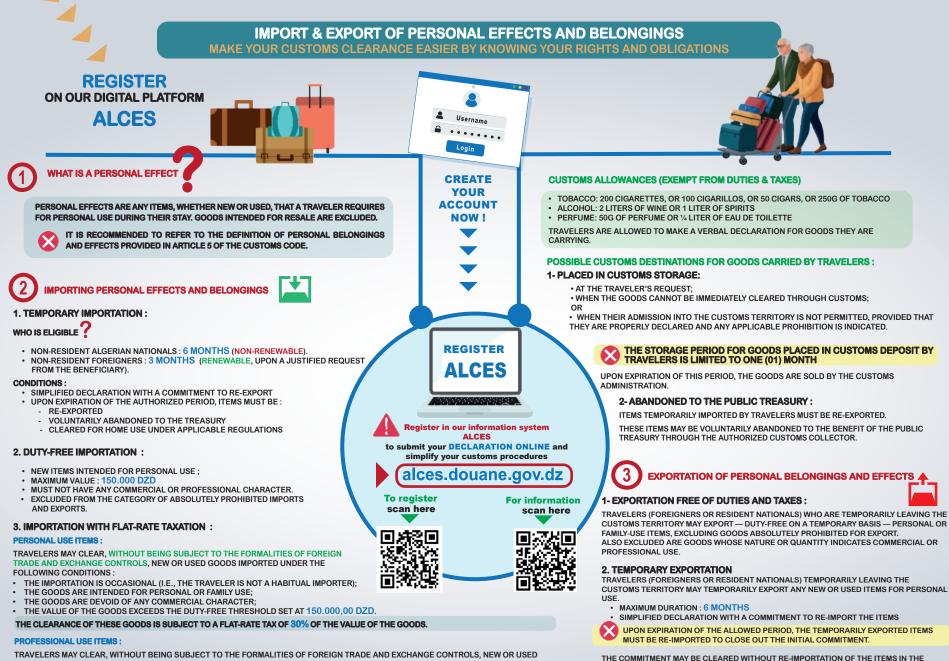

THIS CLEARANCE IS SUBJECT TO A FLAT-RATE TAX OF 25% OF THE VALUE OF THE GOODS.

GOODS WHOSE VALUE EXCEEDS THE FLAT-RATE TAXATION THRESHOLD MUST BE PLACED UNDER AN AUTHORIZED CUSTOMS PROCEDURE OR ASSIGNED AN APPROVED DESTINATION.